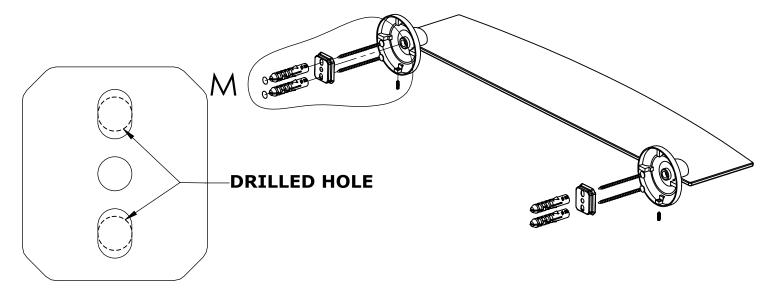

#### Step 1: Drill holes in Wall for screw anchors and attach Mounting Plate to Wall

Determine your desired location for installation and make a mark for the location of the mounting plate. Remove mounting plate from backplate by loosening set screw in backplate as pictured below. Place center hole of mounting plate over mark made above. Make 2 marks where mounting screws will be placed as shown below. Drill hole at each of the marks. (You may substitute other style mounting anchors or screws if desired). Place anchors into the holes made. Place mounting plate over holes and secure to mounting surface using screws as shown below.