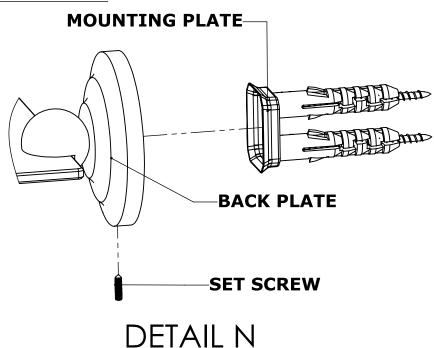

### Step 2: Attach Bracket to Mounting Plate.

Place bracket on mounting plate and secure by tightening set screw as shown below.