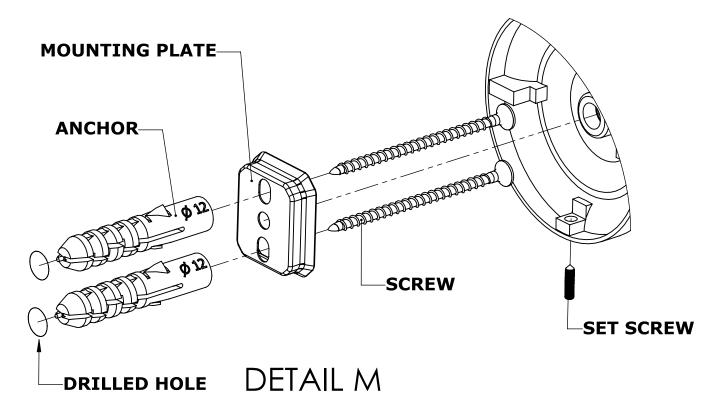

#### Step 1: Drill holes in Wall for screw anchors and attach Mounting Plate to Wall

Determine your desired location for installation and make a mark for the location of the mounting plate. Remove mounting plate from backplate by loosening set screw in backplate as pictured below. Place center hole of mounting plate over mark made above. Make 2 marks where mounting screws will be placed as shown below. Drill hole at each of the marks. (You may substitute other style mounting anchors or screws if desired). Place anchors into the holes made. Place mounting plate over holes and secure to mounting surface using screws as shown below.