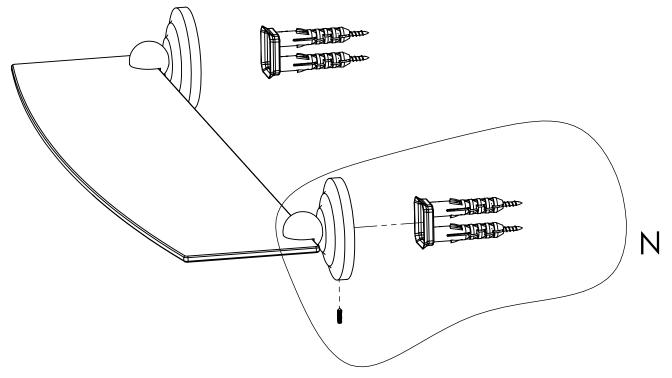

### Step 2: Attach Bracket to Mounting Plate.

Place bracket on mounting plate and secure by tightening set screw as shown below.